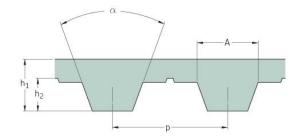

## PHG T5-1630-16

| No. of teeth      | 326   |
|-------------------|-------|
| Pitch length (in) | 64.17 |
| Pitch length (mm) | 1630  |
| h1 = Height (mm)  | 2.2   |
| Width (mm)        | 16    |
| Sleeve (Y/N)      | N     |