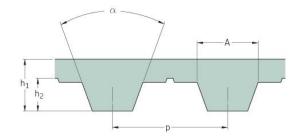

## PHG T5-1630-12

| No. of teeth      | 326   |
|-------------------|-------|
| Pitch length (in) | 64.17 |
| Pitch length (mm) | 1630  |
| h1 = Height (mm)  | 2.2   |
| Width (mm)        | 12    |
| Sleeve (Y/N)      | N     |