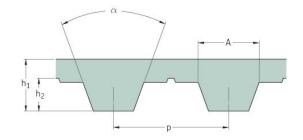

## PHG T5-1325-6

| No. of teeth      | 265   |
|-------------------|-------|
| Pitch length (in) | 52.17 |
| Pitch length (mm) | 1325  |
| h1 = Height (mm)  | 2.2   |
| Width (mm)        | 6     |
| Sleeve (Y/N)      | N     |