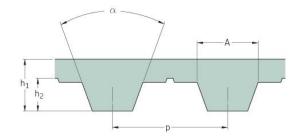

## PHG T5-1275-16

| No. of teeth      | 255  |
|-------------------|------|
| Pitch length (in) | 50.2 |
| Pitch length (mm) | 1275 |
| h1 = Height (mm)  | 2.2  |
| Width (mm)        | 16   |
| Sleeve (Y/N)      | N    |