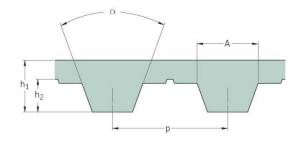

## PHG T5-1270-16

| No. of teeth      | 254  |
|-------------------|------|
| Pitch length (in) | 50   |
| Pitch length (mm) | 1270 |
| h1 = Height (mm)  | 2.2  |
| Width (mm)        | 16   |
| Sleeve (Y/N)      | N    |