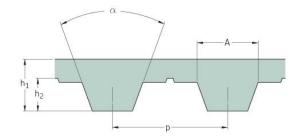

## PHG T5-1270-10

| No. of teeth      | 254  |
|-------------------|------|
| Pitch length (in) | 50   |
| Pitch length (mm) | 1270 |
| h1 = Height (mm)  | 2.2  |
| Width (mm)        | 10   |
| Sleeve (Y/N)      | N    |