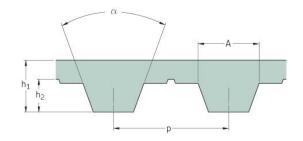

## PHG T5-910-10

| No. of teeth      | 182   |
|-------------------|-------|
| Pitch length (in) | 35.83 |
| Pitch length (mm) | 910   |
| h1 = Height (mm)  | 2.2   |
| Width (mm)        | 10    |
| Sleeve (Y/N)      | N     |