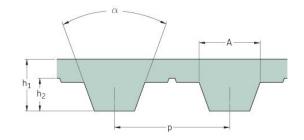

## PHG T5-790-12

| No. of teeth      | 158  |
|-------------------|------|
| Pitch length (in) | 31.1 |
| Pitch length (mm) | 790  |
| h1 = Height (mm)  | 2.2  |
| Width (mm)        | 12   |
| Sleeve (Y/N)      | N    |