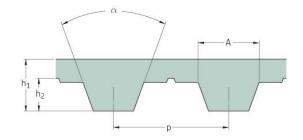

## PHG T5-585-20

| No. of teeth      | 117   |
|-------------------|-------|
| Pitch length (in) | 23.03 |
| Pitch length (mm) | 585   |
| h1 = Height (mm)  | 2.2   |
| Width (mm)        | 20    |
| Sleeve (Y/N)      | N     |