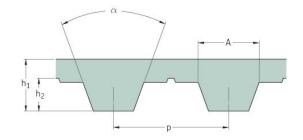

## PHG T5-580-12

| No. of teeth      | 116   |
|-------------------|-------|
| Pitch length (in) | 22.83 |
| Pitch length (mm) | 580   |
| h1 = Height (mm)  | 2.2   |
| Width (mm)        | 12    |
| Sleeve (Y/N)      | N     |