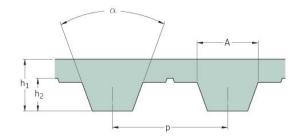

## PHG T2.5-650-10

| No. of teeth      | 260   |
|-------------------|-------|
| Pitch length (in) | 25.59 |
| Pitch length (mm) | 650   |
| h1 = Height (mm)  | 1.3   |
| Width (mm)        | 10    |
| Sleeve (Y/N)      | N     |