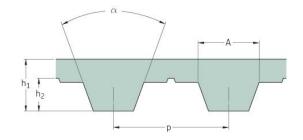

## PHG T2.5-650-6

| No. of teeth      | 260   |
|-------------------|-------|
| Pitch length (in) | 25.59 |
| Pitch length (mm) | 650   |
| h1 = Height (mm)  | 1.3   |
| Width (mm)        | 6     |
| Sleeve (Y/N)      | N     |