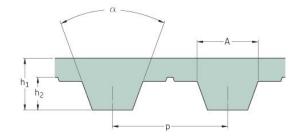

## PHG T2.5-350-4

| No. of teeth      | 140   |
|-------------------|-------|
| Pitch length (in) | 13.78 |
| Pitch length (mm) | 350   |
| h1 = Height (mm)  | 1.3   |
| Width (mm)        | 4     |
| Sleeve (Y/N)      | N     |