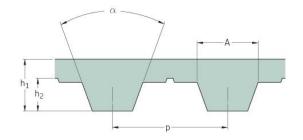

## PHG T2.5-170-10

| No. of teeth      | 68   |
|-------------------|------|
| Pitch length (in) | 6.69 |
| Pitch length (mm) | 170  |
| h1 = Height (mm)  | 1.3  |
| Width (mm)        | 10   |
| Sleeve (Y/N)      | N    |