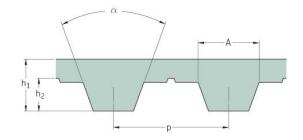

## PHG T2.5-170-8

| No. of teeth      | 68   |
|-------------------|------|
| Pitch length (in) | 6.69 |
| Pitch length (mm) | 170  |
| h1 = Height (mm)  | 1.3  |
| Width (mm)        | 8    |
| Sleeve (Y/N)      | N    |