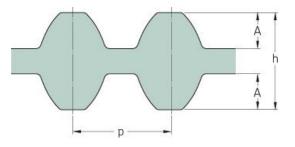

## PHG DS8M-6640-50

| No. of teeth      | 830    |
|-------------------|--------|
| Pitch length (in) | 261.42 |
| Pitch length (mm) | 6640   |
| h = Height (mm)   | 7.47   |
| Width (mm)        | 50     |
| Sleeve (Y/N)      | N      |