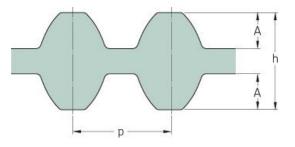

## PHG DS8M-6640-20

| No. of teeth      | 830    |
|-------------------|--------|
| Pitch length (in) | 261.42 |
| Pitch length (mm) | 6640   |
| h = Height (mm)   | 7.47   |
| Width (mm)        | 20     |
| Sleeve (Y/N)      | N      |