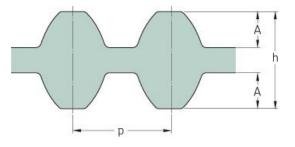

## PHG DS8M-3000-85

| No. of teeth      | 375    |
|-------------------|--------|
| Pitch length (in) | 118.11 |
| Pitch length (mm) | 3000   |
| h = Height (mm)   | 7.47   |
| Width (mm)        | 85     |
| Sleeve (Y/N)      | N      |