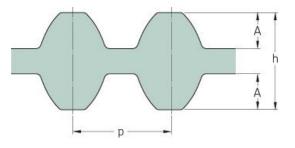

## PHG DS8M-2600-30

| No. of teeth      | 325    |
|-------------------|--------|
| Pitch length (in) | 102.36 |
| Pitch length (mm) | 2600   |
| h = Height (mm)   | 7.47   |
| Width (mm)        | 30     |
| Sleeve (Y/N)      | N      |