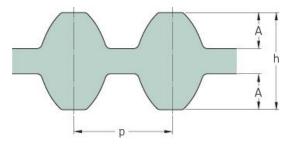

## PHG DS8M-2272-30

| No. of teeth      | 284   |
|-------------------|-------|
| Pitch length (in) | 89.45 |
| Pitch length (mm) | 2272  |
| h = Height (mm)   | 7.47  |
| Width (mm)        | 30    |
| Sleeve (Y/N)      | N     |