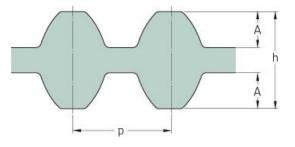

## PHG DS8M-2240-85

| No. of teeth      | 280   |
|-------------------|-------|
| Pitch length (in) | 88.19 |
| Pitch length (mm) | 2240  |
| h = Height (mm)   | 7.47  |
| Width (mm)        | 85    |
| Sleeve (Y/N)      | N     |