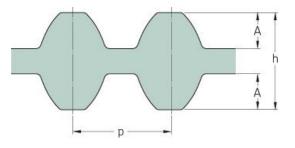

## PHG DS8M-2240-20

| No. of teeth      | 280   |
|-------------------|-------|
| Pitch length (in) | 88.19 |
| Pitch length (mm) | 2240  |
| h = Height (mm)   | 7.47  |
| Width (mm)        | 20    |
| Sleeve (Y/N)      | N     |