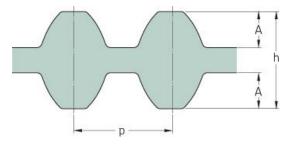

## PHG DS8M-1800-85

| No. of teeth      | 225   |
|-------------------|-------|
| Pitch length (in) | 70.87 |
| Pitch length (mm) | 1800  |
| h = Height (mm)   | 7.47  |
| Width (mm)        | 85    |
| Sleeve (Y/N)      | N     |