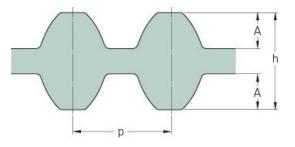

## PHG DS8M-1632-50

| No. of teeth      | 204   |
|-------------------|-------|
| Pitch length (in) | 64.25 |
| Pitch length (mm) | 1632  |
| h = Height (mm)   | 7.47  |
| Width (mm)        | 50    |
| Sleeve (Y/N)      | N     |