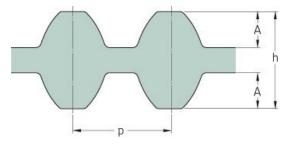

## PHG DS8M-1624-85

| No. of teeth      | 203   |
|-------------------|-------|
| Pitch length (in) | 63.94 |
| Pitch length (mm) | 1624  |
| h = Height (mm)   | 7.47  |
| Width (mm)        | 85    |
| Sleeve (Y/N)      | N     |