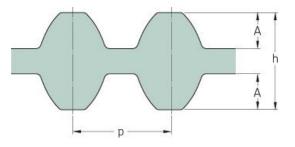

## PHG DS8M-1624-50

| No. of teeth      | 203   |
|-------------------|-------|
| Pitch length (in) | 63.94 |
| Pitch length (mm) | 1624  |
| h = Height (mm)   | 7.47  |
| Width (mm)        | 50    |
| Sleeve (Y/N)      | N     |