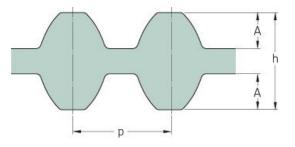

## PHG DS8M-1600-20

| No. of teeth      | 200   |
|-------------------|-------|
| Pitch length (in) | 62.99 |
| Pitch length (mm) | 1600  |
| h = Height (mm)   | 7.47  |
| Width (mm)        | 20    |
| Sleeve (Y/N)      | N     |