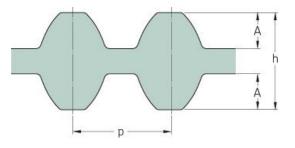

## PHG DS8M-1536-20

| No. of teeth      | 192   |
|-------------------|-------|
| Pitch length (in) | 60.47 |
| Pitch length (mm) | 1536  |
| h = Height (mm)   | 7.47  |
| Width (mm)        | 20    |
| Sleeve (Y/N)      | N     |