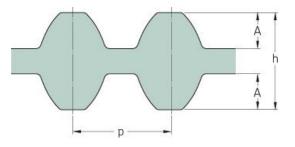

## PHG DS8M-1440-20

| No. of teeth      | 180   |
|-------------------|-------|
| Pitch length (in) | 56.69 |
| Pitch length (mm) | 1440  |
| h = Height (mm)   | 7.47  |
| Width (mm)        | 20    |
| Sleeve (Y/N)      | N     |