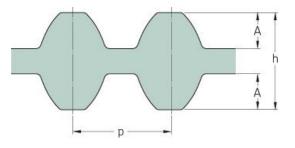

## PHG DS8M-1384-20

| No. of teeth      | 173   |
|-------------------|-------|
| Pitch length (in) | 54.49 |
| Pitch length (mm) | 1384  |
| h = Height (mm)   | 7.47  |
| Width (mm)        | 20    |
| Sleeve (Y/N)      | N     |