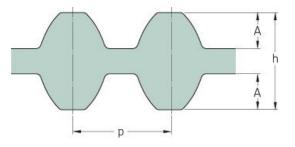

## PHG DS8M-1352-20

| No. of teeth      | 169   |
|-------------------|-------|
| Pitch length (in) | 53.23 |
| Pitch length (mm) | 1352  |
| h = Height (mm)   | 7.47  |
| Width (mm)        | 20    |
| Sleeve (Y/N)      | N     |