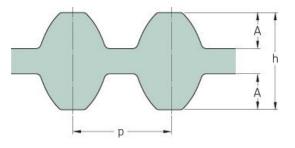

## PHG DS8M-1344-20

| No. of teeth      | 168   |
|-------------------|-------|
| Pitch length (in) | 52.91 |
| Pitch length (mm) | 1344  |
| h = Height (mm)   | 7.47  |
| Width (mm)        | 20    |
| Sleeve (Y/N)      | N     |