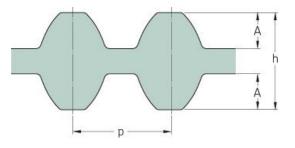

## PHG DS8M-1304-50

| No. of teeth      | 163   |
|-------------------|-------|
| Pitch length (in) | 51.34 |
| Pitch length (mm) | 1304  |
| h = Height (mm)   | 7.47  |
| Width (mm)        | 50    |
| Sleeve (Y/N)      | N     |