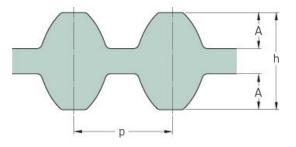

## PHG DS8M-1296-20

| No. of teeth      | 162   |
|-------------------|-------|
| Pitch length (in) | 51.02 |
| Pitch length (mm) | 1296  |
| h = Height (mm)   | 7.47  |
| Width (mm)        | 20    |
| Sleeve (Y/N)      | N     |