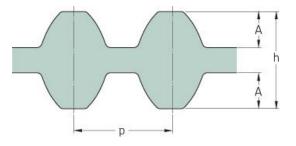

## PHG DS8M-1280-85

| No. of teeth      | 160   |
|-------------------|-------|
| Pitch length (in) | 50.39 |
| Pitch length (mm) | 1280  |
| h = Height (mm)   | 7.47  |
| Width (mm)        | 85    |
| Sleeve (Y/N)      | N     |