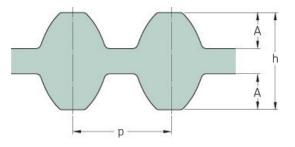

## PHG DS8M-1280-20

| No. of teeth      | 160   |
|-------------------|-------|
| Pitch length (in) | 50.39 |
| Pitch length (mm) | 1280  |
| h = Height (mm)   | 7.47  |
| Width (mm)        | 20    |
| Sleeve (Y/N)      | N     |