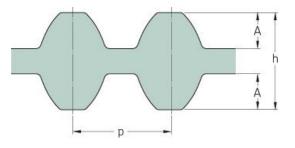

## PHG DS8M-1256-20

| No. of teeth      | 157   |
|-------------------|-------|
| Pitch length (in) | 49.45 |
| Pitch length (mm) | 1256  |
| h = Height (mm)   | 7.47  |
| Width (mm)        | 20    |
| Sleeve (Y/N)      | N     |