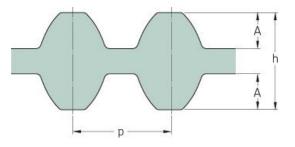

## PHG DS8M-1248-50

| No. of teeth      | 156   |
|-------------------|-------|
| Pitch length (in) | 49.13 |
| Pitch length (mm) | 1248  |
| h = Height (mm)   | 7.47  |
| Width (mm)        | 50    |
| Sleeve (Y/N)      | N     |