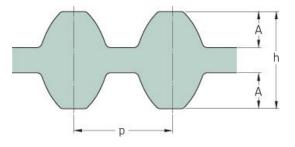

## PHG DS8M-1240-85

| No. of teeth      | 155   |
|-------------------|-------|
| Pitch length (in) | 48.82 |
| Pitch length (mm) | 1240  |
| h = Height (mm)   | 7.47  |
| Width (mm)        | 85    |
| Sleeve (Y/N)      | N     |