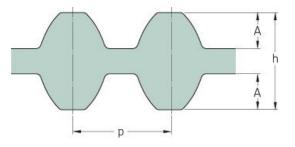

## PHG DS8M-1224-30

| No. of teeth      | 153   |
|-------------------|-------|
| Pitch length (in) | 48.19 |
| Pitch length (mm) | 1224  |
| h = Height (mm)   | 7.47  |
| Width (mm)        | 30    |
| Sleeve (Y/N)      | N     |