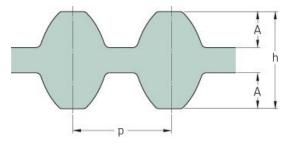

## PHG DS8M-1200-85

| No. of teeth      | 150   |
|-------------------|-------|
| Pitch length (in) | 47.24 |
| Pitch length (mm) | 1200  |
| h = Height (mm)   | 7.47  |
| Width (mm)        | 85    |
| Sleeve (Y/N)      | N     |