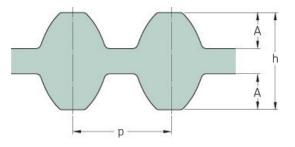

## PHG DS8M-1192-30

| No. of teeth      | 149   |
|-------------------|-------|
| Pitch length (in) | 46.93 |
| Pitch length (mm) | 1192  |
| h = Height (mm)   | 7.47  |
| Width (mm)        | 30    |
| Sleeve (Y/N)      | N     |