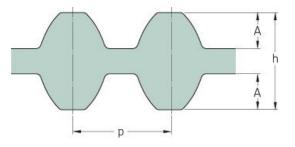

## PHG DS8M-1192-20

| No. of teeth      | 149   |
|-------------------|-------|
| Pitch length (in) | 46.93 |
| Pitch length (mm) | 1192  |
| h = Height (mm)   | 7.47  |
| Width (mm)        | 20    |
| Sleeve (Y/N)      | N     |