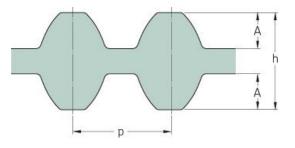

## PHG DS8M-1168-50

| No. of teeth      | 146   |
|-------------------|-------|
| Pitch length (in) | 45.98 |
| Pitch length (mm) | 1168  |
| h = Height (mm)   | 7.47  |
| Width (mm)        | 50    |
| Sleeve (Y/N)      | N     |