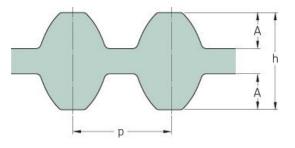

## PHG DS8M-1160-50

| No. of teeth      | 145   |
|-------------------|-------|
| Pitch length (in) | 45.67 |
| Pitch length (mm) | 1160  |
| h = Height (mm)   | 7.47  |
| Width (mm)        | 50    |
| Sleeve (Y/N)      | N     |