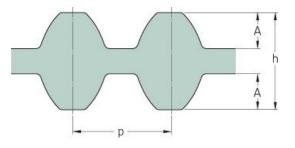

## PHG DS8M-1160-20

| No. of teeth      | 145   |
|-------------------|-------|
| Pitch length (in) | 45.67 |
| Pitch length (mm) | 1160  |
| h = Height (mm)   | 7.47  |
| Width (mm)        | 20    |
| Sleeve (Y/N)      | N     |