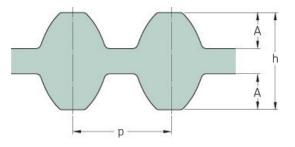

## PHG DS8M-1152-30

| No. of teeth      | 144   |
|-------------------|-------|
| Pitch length (in) | 45.35 |
| Pitch length (mm) | 1152  |
| h = Height (mm)   | 7.47  |
| Width (mm)        | 30    |
| Sleeve (Y/N)      | N     |