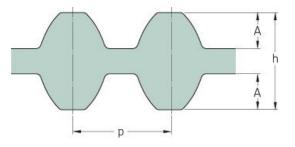

## PHG DS8M-1136-50

| No. of teeth      | 142   |
|-------------------|-------|
| Pitch length (in) | 44.72 |
| Pitch length (mm) | 1136  |
| h = Height (mm)   | 7.47  |
| Width (mm)        | 50    |
| Sleeve (Y/N)      | N     |