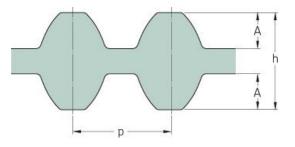

## PHG DS8M-1080-20

| No. of teeth      | 135   |
|-------------------|-------|
| Pitch length (in) | 42.52 |
| Pitch length (mm) | 1080  |
| h = Height (mm)   | 7.47  |
| Width (mm)        | 20    |
| Sleeve (Y/N)      | N     |