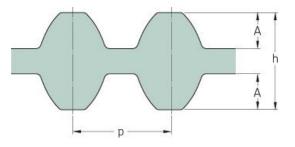

## PHG DS8M-1032-30

| No. of teeth      | 129   |
|-------------------|-------|
| Pitch length (in) | 40.63 |
| Pitch length (mm) | 1032  |
| h = Height (mm)   | 7.47  |
| Width (mm)        | 30    |
| Sleeve (Y/N)      | N     |